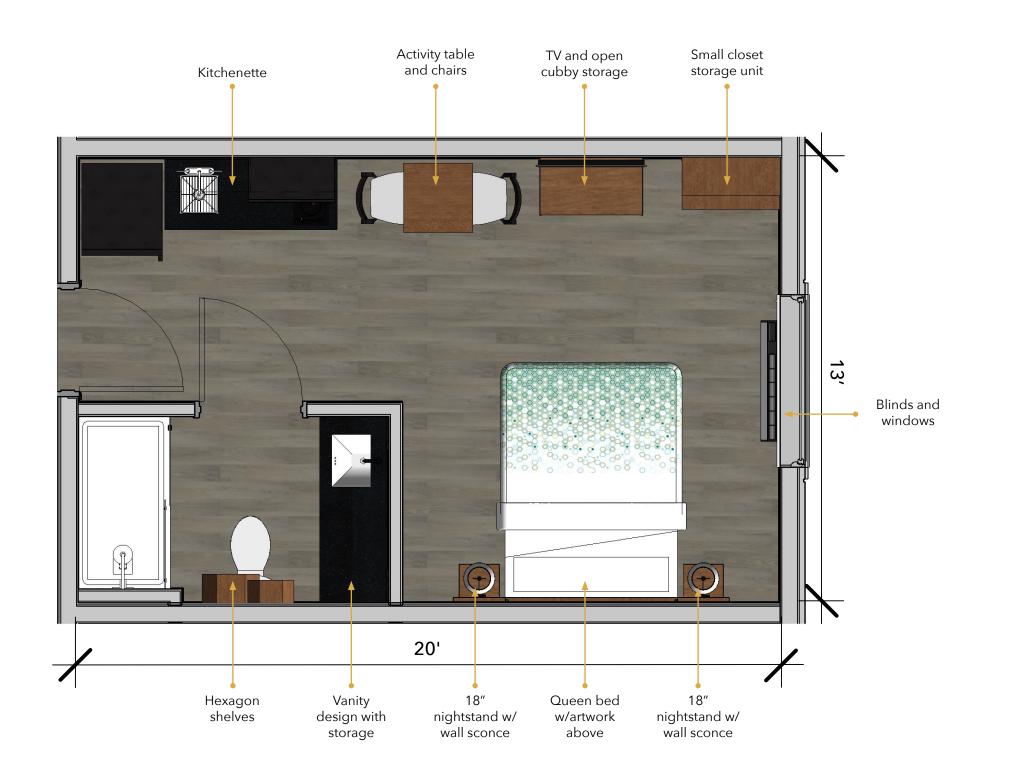

# Double Queen Studio

# Single Queen Studio

#### NEW KITCHENETTE W/ OPEN SHELVING

EFFICIENT KITCHENETTE WITH FULL SIZE REFRIGERATOR

FUNCTIONAL STORAGE

HEXAGON SHELVES FOR EXTRA STORAGE

# First Floor Plan Room Types

Double Queen Studio

Queen Studio

Double Queen Studio