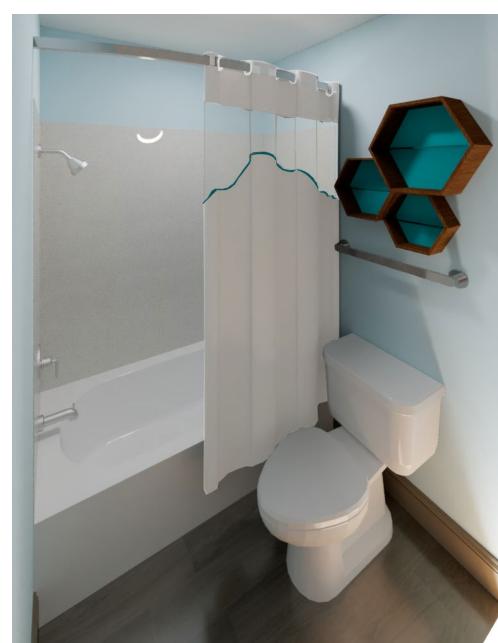

#### STANDARD

kitchenette / refrigerator

free wifi

guest laundry

40" flat panel TV in living space

dining table and chairs

single queen suites

enhanced in-room design elements