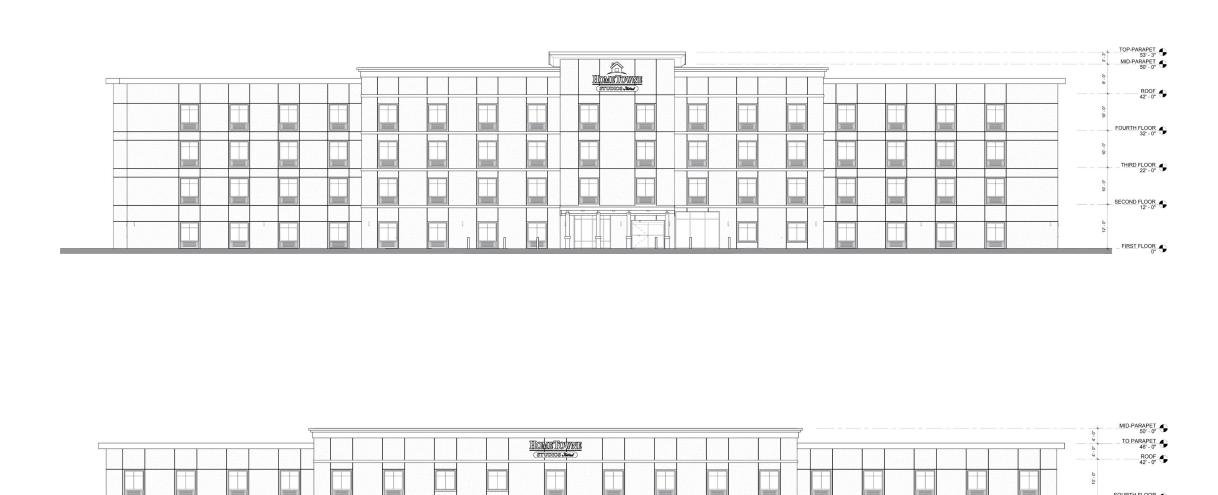

aximized revenue producing space.
- FF&E designed for both comfort and efficiency.

# Lobby Floor Plan









# Double Queen Studio









# Single Queen Studio











## **A**menities

#### NEW KITCHENETTE W/ OPEN SHELVING

EFFICIENT KITCHENETTE WITH FULL SIZE REFRIGERATOR

FUNCTIONAL STORAGE





HEXAGON SHELVES FOR EXTRA STORAGE



#### STANDARD



kitchenette / refrigerator



free wifi



guest laundry



40" flat panel TV in living space



dining table and chairs



single queen suites



enhanced in-room design elements



guest housekeeping every 14 days; additional with charge



#### OPTIONAL



fitness room



market (must include vending at minimum)



enhanced lobby with communal



100% smoke free





stone countertops





picnic area



# **Exterior Elevations**







# First Floor Plan Room Types



Double Queen Studio





Queen Studio

Double Queen Studio

### **Exterior 1: Green Dusk**























#### Look into a better way to extended stay.

Visit redrooffranchising.com or call 888.473.8861.

Genuine Relationships. Real Results.®