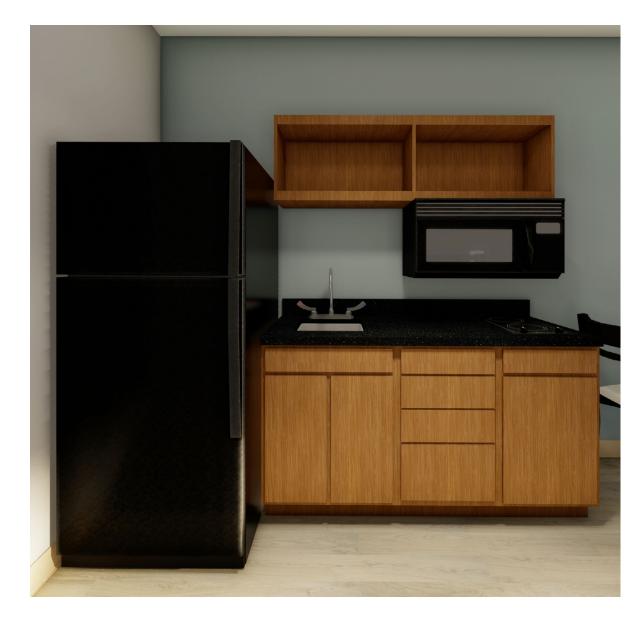

#### NEW KITCHENETTE W/ OPEN SHELVING

EFFICIENT KITCHENETTE WITH FULL SIZE REFRIGERATOR

FUNCTIONAL STORAGE

HEXAGON SHELVES FOR EXTRA STORAGE