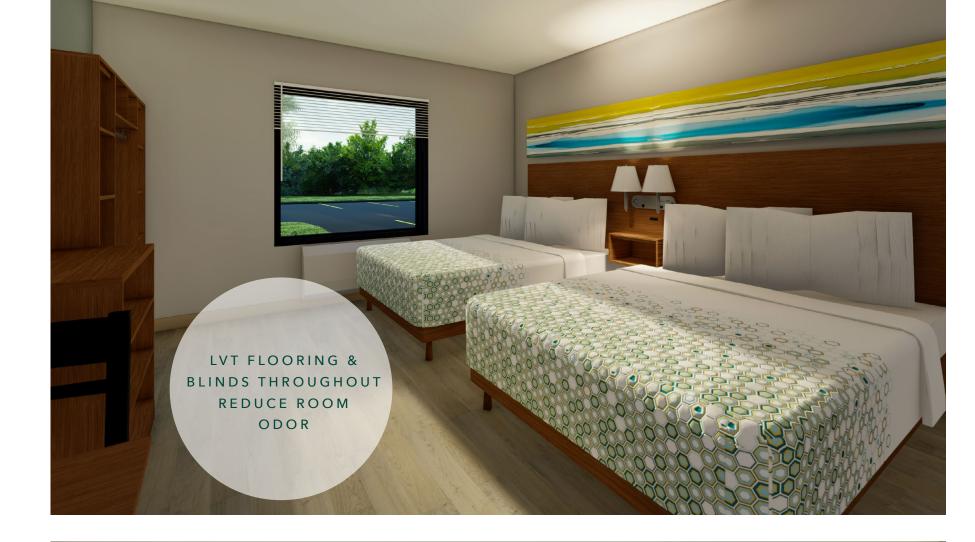

# Double Queen Studio

#### STANDARD

kitchenette / refrigerator

free wifi

guest laundry

40" flat panel TV in living space

dining table and chairs

single queen suites

enhanced in-room design elements