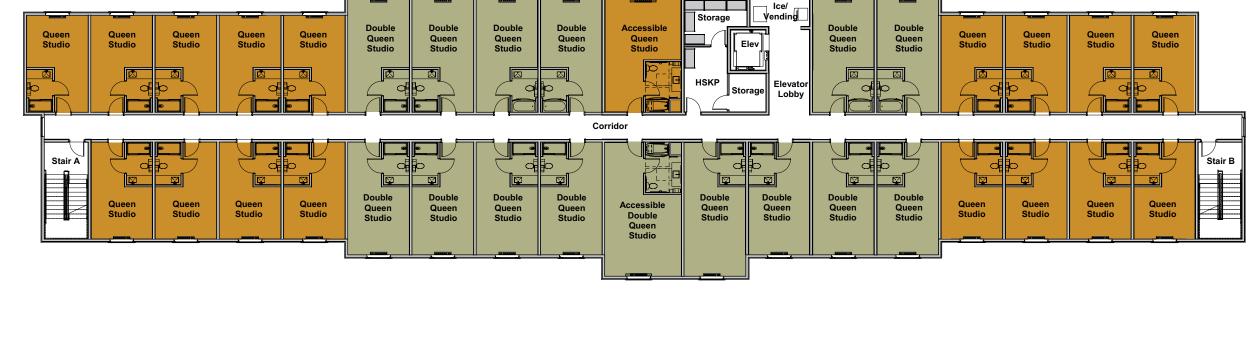

# First Floor Plan Room Types

Double Queen Studio

Queen Studio

Double Queen Studio