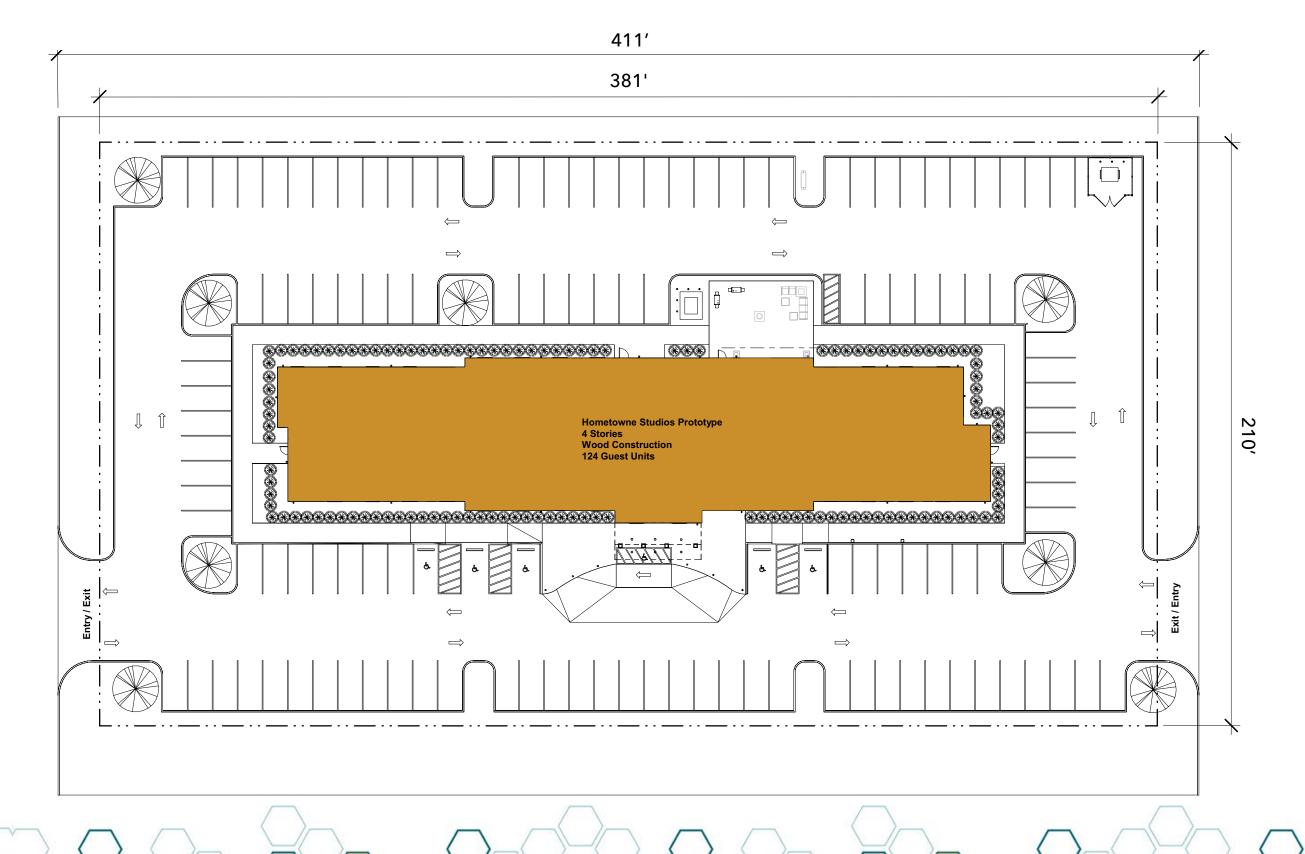

ized revenue producing space.
- FF&E designed for both comfort and efficiency.

# Lobby Floor Plan









# Double Queen Studio









# Single Queen Studio











## **A**menities

#### NEW KITCHENETTE W/ OPEN SHELVING

EFFICIENT KITCHENETTE WITH FULL SIZE REFRIGERATOR

FUNCTIONAL STORAGE





HEXAGON SHELVES FOR EXTRA STORAGE



#### STANDARD



kitchenette / refrigerator



free wifi



guest laundry



40" flat panel TV in living space



dining table and chairs



single queen suites



enhanced in-room design elements



guest housekeeping every 14 days; additional with charge



#### OPTIONAL



fitness room



market (must include vending at minimum)



enhanced lobby with communal



100% smoke free





stone countertops





picnic area



# **Exterior Elevations**







# First Floor Plan Room Types



Double Queen Studio





Queen Studio

Double Queen Studio

### **Exterior 1: Green Dusk**























#### Look into a better way to extended stay.

Visit redrooffranchising.com or call 888.473.8861.

Genuine Relationships. Real Results.®