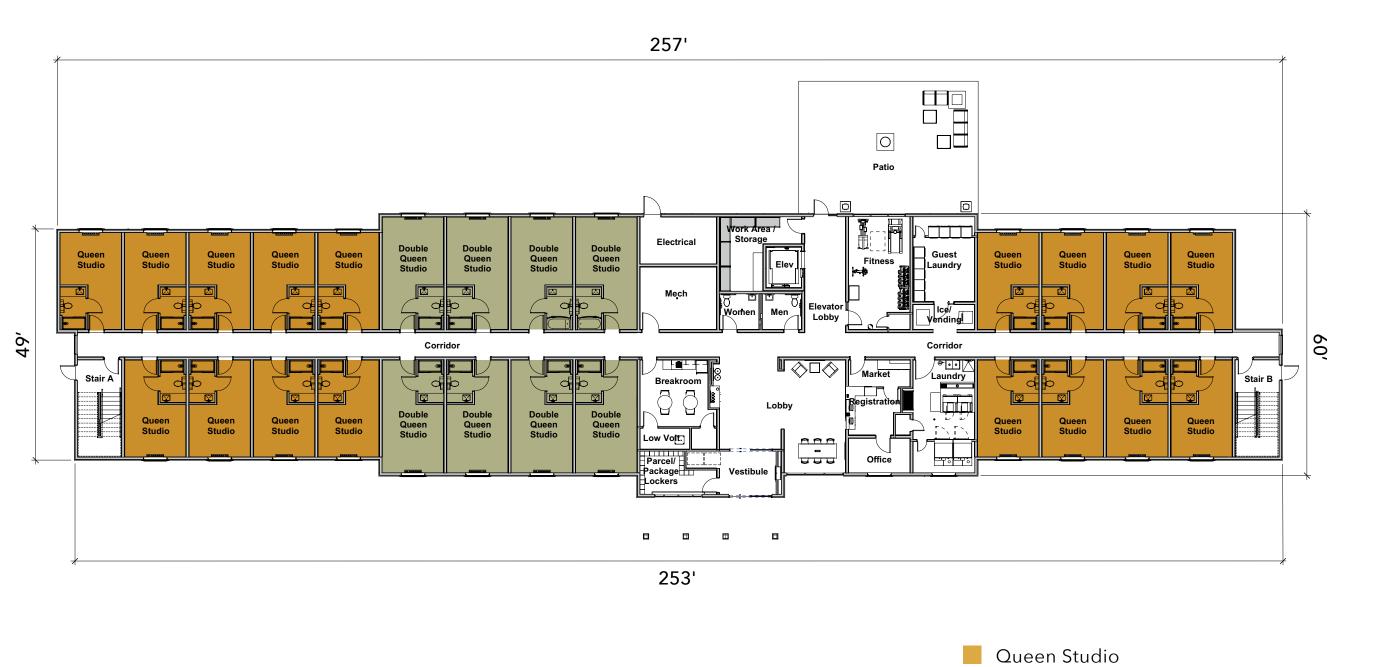

# Lobby Floor Plan

# First Floor Plan Room Types

Double Queen Studio

Queen Studio

Double Queen Studio