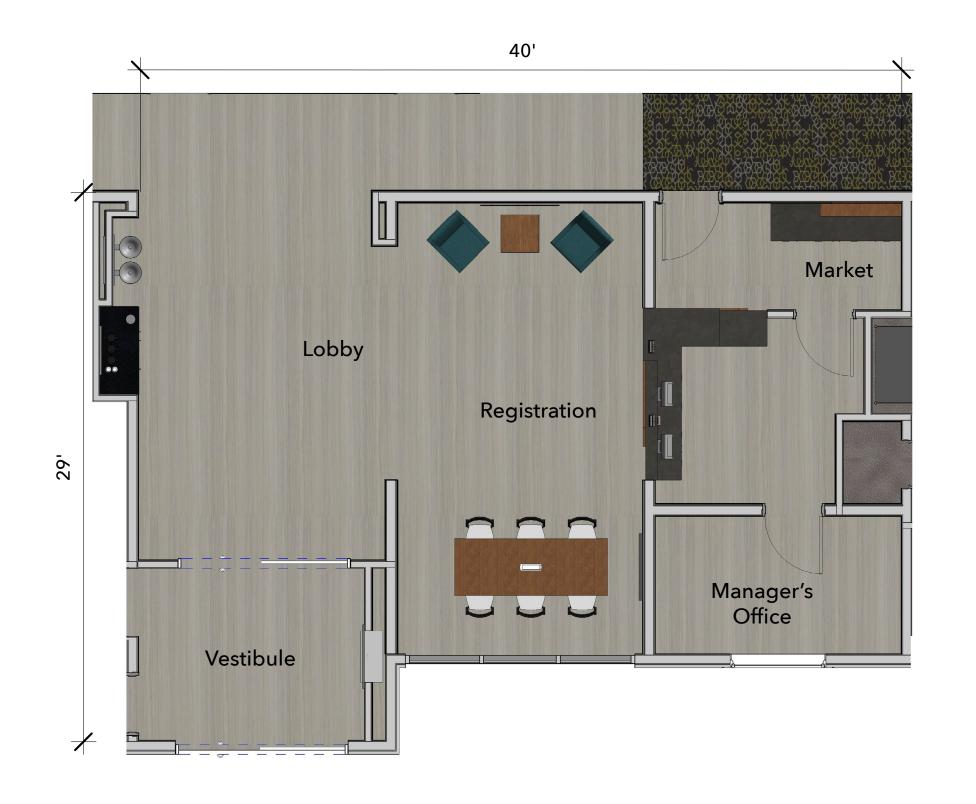

proven brand.
- From day one, Red Roof professionals are available to provide consultation on design and construction, revenue management and staff training.
- Franchisees get Red Roof's distribution channels and a nationally deployed business-to-business sales force.



# IT WAS ONLY AFTER EXTENSIVE RESEARCH WITH EXTENDED STAY GUESTS AND EXPERIENCED DEVELOPERS WE'VE CREATED THE PERFECT BLEND OF COMFORT AND EFFICIENCY.

- Each studio offers the essentials for a comfortable, clean and convenient extended stay.
- Our newly designed prototype offers guests the basics they asked for (including ample storage) at an affordable price.
- The new floor plans are functional and well-organized.
- Maximized revenue producing space.
- FF&E designed for both comfort and efficiency.

# Lobby Floor Plan









# Double Queen Studio









# Single Queen Studio











## **A**menities

#### NEW KITCHENETTE W/ OPEN SHELVING

EFFICIENT KITCHENETTE WITH FULL SIZE REFRIGERATOR

FUNCTIONAL STORAGE





HEXAGON SHELVES FOR EXTRA STORAGE



#### STANDARD



kitchenette / refrigerator



free wifi



guest laundry



40" flat panel TV in living space



dining table and chairs



single queen suites



enhanced in-room design elements



guest housekeeping every 14 days; additional with charge



#### OPTIONAL



fitness room



market (must include vending at minimum)



enhanced lobby with communal



100% smoke free





stone countertops





picnic area



# **Exterior Elevations**







# First Floor Plan Room Types



Double Queen Studio





Queen Studio

Double Queen Studio

### *