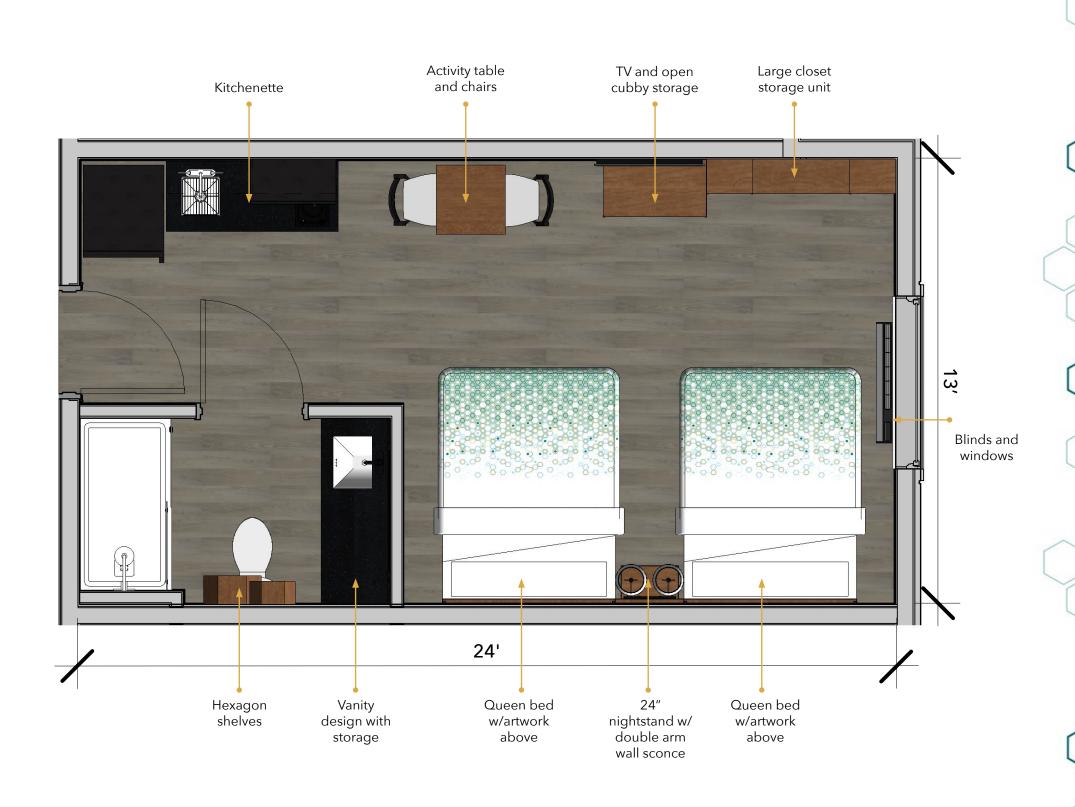

# Double Queen Studio

#### NEW KITCHENETTE W/ OPEN SHELVING

EFFICIENT KITCHENETTE WITH FULL SIZE REFRIGERATOR

FUNCTIONAL STORAGE

HEXAGON SHELVES FOR EXTRA STORAGE