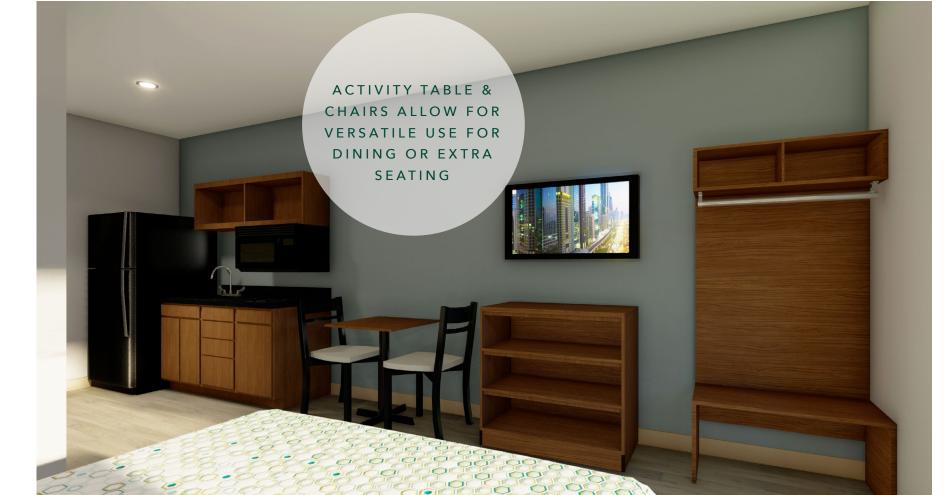

#### STANDARD

kitchenette / refrigerator

free wifi

guest laundry

40" flat panel TV in living space

dining table and chairs

single queen suites

enhanced in-room design elements